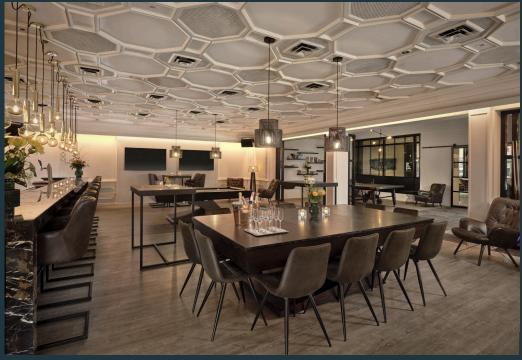

> This festive season, experience our **newly opened Social Event Space**, ideal for unforgettable holiday events. Equipped with a private bar, TV screens, and football and billiard tables, this versatile venue can accommodate up to 100 guests.